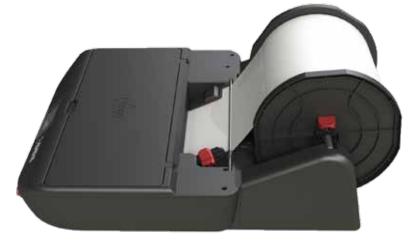

# **Bring Label Printing To Your Desktop**

The Power to Do More in Less Time - A unique digital press solution for short run on demand label printing.

The Prism is a digital label press solution printing at speeds up to 2 inches/second for real time dispensary label production on a variety of die-cut, kiss-cut or roll substrates. This innovative label press is easy to operate, so you can say goodbye to ordering huge quantities of pre-printed labels. Designed for in-house production of labels, users will be capable of printing thousands of labels ready to be applied to any packaging.

#### **Printer Output**

- CMYK ink jet full color
- 300 x 300 dpi 1200 x 1200 dpi depending on mode
- Photo image quality
- Print speeds up to 2 inches/second
- Output rewinder optional
- Runs media widths from 2.2-8.25 inches wide
- Print & automatically cut after each label