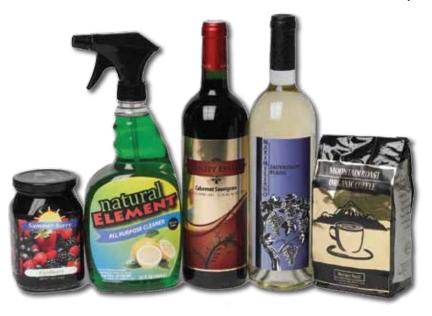

#### **Multiple Size of Labels - with Automatic Cut After Print**

A great feature of The Prism is its versatility. You can load a roll of label stock any width between 2.2" and 8.25". This allows the user to create any size label necessary for the job at full color. After the label is printed The Prism will automatically cut leaving a single printed label ready to apply to the packaging.

# **Bring Label Printing To Your Desktop**

The Power to Do More in Less Time - A unique digital press solution for short run on demand label printing.

The Prism is a digital label press solution printing at speeds up to 2 inches/second for real time dispensary label production on a variety of die-cut, kiss-cut or roll substrates. This innovative label press is easy to operate, so you can say goodbye to ordering huge quantities of pre-printed labels. Designed for in-house production of labels, users will be capable of printing thousands of labels ready to be applied to any packaging.