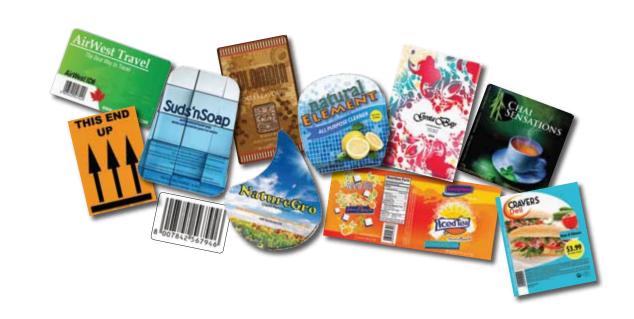

#### **Multiple Size of Labels - with Automatic Cut After Print**

A great feature of The Prism is its versatility. You can load a roll of label stock any width between 2.2" and 8.25". This allows the user to create any size label necessary for the job at full color. After the label is printed The Prism will automatically cut leaving a single printed label ready to apply to the packaging.

# **Bring Label Printing To Your Desktop**

The Power to Do More in Less Time - A unique digital press solution for short run on demand label printing.

The Prism is a digital label press solution printing at speeds up to 2 inches/second for real time dispensary label production on a variety of die-cut, kiss-cut or roll substrates. This innovative label press is easy to operate, so you can say goodbye to ordering huge quantities of pre-printed labels. Designed for in-house production of labels, users will be capable of printing thousands of labels ready to be applied to any packaging.

#### **Printer Output**

- CMYK ink jet full color
- 300 x 300 dpi 1200 x 1200 dpi depending on mode
- Photo image quality
- Print speeds up to 2 inches/second
- Output rewinder optional
- Runs media widths from 2.2-8.25 inches wide
- Print & automatically cut after each label