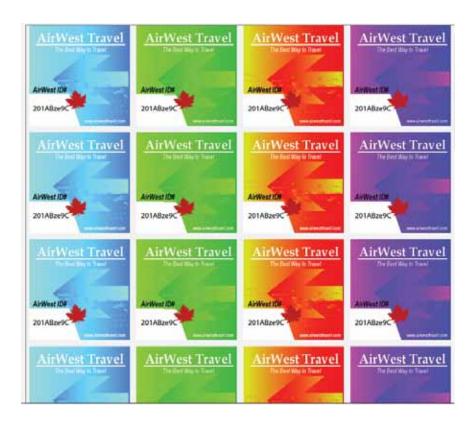

#### **Multiple Size of Labels - with Automatic Cut After Print**

A great feature of The Prism is its versatility. You can load a roll of label stock any width between 2.2" and 8.25". This allows the user to create any size label necessary for the job at full color. After the label is printed The Prism will automatically cut leaving a single printed label ready to apply to the packaging.

### **Easy Windows Based Driver- Customized IOS & Android Ready**

Run your on demand printing from the cloud and use your existing PDF templates to download and create labels in real time. Use the tablet to select the label image, add your specific data if you like and press print. Select 1 copy to many copies. The printer will create a full color, photo quality label and auto cut ready to peel and apply.