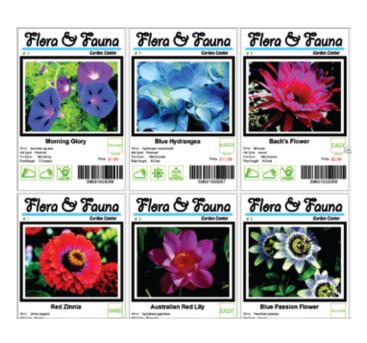

#### **Multiple Size of Labels - with Automatic Cut After Print**

A great feature of The Prism is its versatility. You can load a roll of label stock any width between 2.2" and 8.25". This allows the user to create any size label necessary for the job at full color. After the label is printed The Prism will automatically cut leaving a single printed label ready to apply to the packaging.

### **Easy Windows Based Driver- Customized IOS & Android Ready**

Run your on demand printing from the cloud and use your existing PDF templates to download and create labels in real time. Use the tablet to select the label image, add your specific data if you like and press print. Select 1 copy to many copies. The printer will create a full color, photo quality label and auto cut ready to peel and apply.